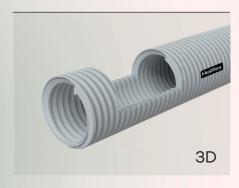

### Description

Flexible corrugated EVA hose, non-deformable and highly flexible. Mainly used for the suction of dust and gases in domestic and industrial vacuum cleaners.

Domestic and industrial vacuum cleaners.

Domestic use; Suction

**Main features:**Indeformable hose with high flexibility. For dust and gas vacuuming. Fittings available, in grey colour.

### Presentation: Colour: Grev

Available in lengths of 30 meters, depending on the diameters.

Note: Other colours, diameters and lengths available upon request.

Heliflex heliflex aspiração domus Ømm lote data