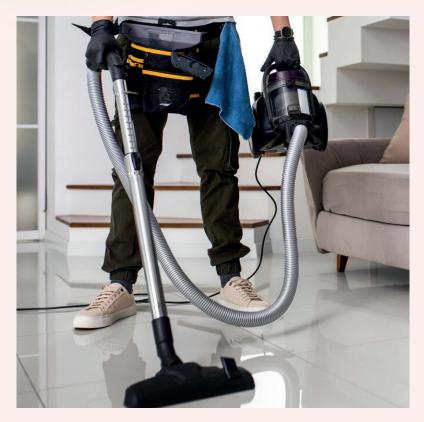

### Description

Flexible corrugated EVA hose, non-deformable and highly flexible. Mainly used for the suction of dust and gases in domestic and industrial vacuum cleaners.

Domestic and industrial vacuum cleaners.

Domestic use; Suction

**Main features:**Indeformable hose with high flexibility. For dust and gas vacuuming. Fittings available, in grey colour.