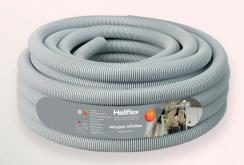

### Description

Flexible corrugated EVA hose, non-deformable and highly flexible. Mainly used for the suction of dust and gases in domestic and industrial vacuum cleaners.

Domestic and industrial vacuum cleaners.

### Presentation: Colour: Grev

Available in lengths of 30 meters, depending on the diameters.

Note: Other colours, diameters and lengths available upon request.

Heliflex heliflex aspiração domus Ømm lote data